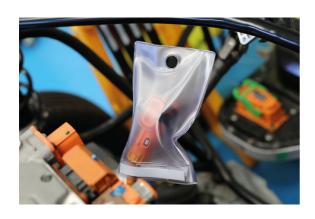

## Insulating Safety Bag 210 x 130mm

Insulating PVC bag, ideal for use with EV & PHEV cable ends and connectors when disconnecting, to avoid accidental contact between components carrying different voltage.

## **Additional Information**

- Transparent PVC (Polyvinyl chloride) insulating bag with a hook & loop closure at one end.
- Ideal for use with high voltage cable ends & connectors when working on a vehicle with live systems. Minimises risk of accidental damage &/or injury to technicians.
- Place the cable end or connector inside the open end of the bag & close around the cable.
- Ring eyelet at closed end aids removal by either an insulated gloved hand, or an insulated pole with hook.
- A larger, 305 x 225mm, insulated connector bag is also available, please see Laser Part No. 9041.