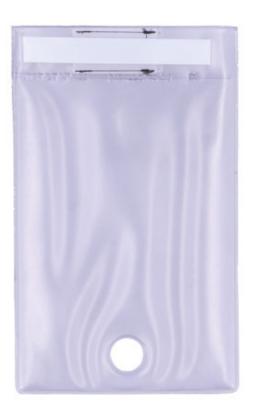

## Insulating Safety Bag 210 x 130mm

Insulating PVC bag, ideal for use with EV & PHEV cable ends and connectors when disconnecting, to avoid accidental contact between components carrying different voltage.

## **Additional Information**

- Transparent PVC (Polyvinyl chloride) insulating bag with a hook & loop closure at one end.
- Ideal for use with high voltage cable ends & connectors when working on a vehicle with live systems. Minimises risk of accidental damage &/or injury to technicians.
- Place the cable end or connector inside the open end of the bag & close around the cable.
- Ring eyelet at closed end aids removal by either an insulated gloved hand, or an insulated pole with hook.
- A larger, 305 x 225mm, insulated connector bag is also available, please see Laser Part No. 9041.