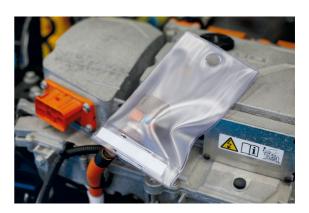

## Insulating Safety Bag 210 x 130mm

Insulating PVC bag, ideal for use with EV & PHEV cable ends and connectors when disconnecting, to avoid accidental contact between components carrying different voltage.

## **Additional Information**

- Transparent PVC (Polyvinyl chloride) insulating bag with a hook & loop closure at one end.
- Ideal for use with high voltage cable ends & connectors when working on a vehicle with live systems. Minimises risk of accidental damage &/or injury to technicians.
- Place the cable end or connector inside the open end of the bag & close around the cable.
- Ring eyelet at closed end aids removal by either an insulated gloved hand, or an insulated pole with hook.
- A larger, 305 x 225mm, insulated connector bag is also available, please see Laser Part No. 9041.