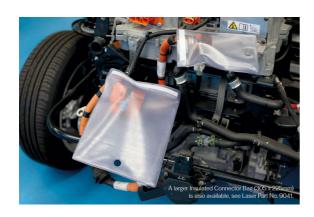

## **Additional Information**

- Transparent PVC (Polyvinyl chloride) insulating bag with a hook & loop closure at one end.
- Ideal for use with high voltage cable ends & connectors when working on a vehicle with live systems. Minimises risk of accidental damage &/or injury to technicians.
- Place the cable end or connector inside the open end of the bag & close around the cable.
- Ring eyelet at closed end aids removal by either an insulated gloved hand, or an insulated pole with hook.
- A larger, 305 x 225mm, insulated connector bag is also available, please see Laser Part No. 9041.